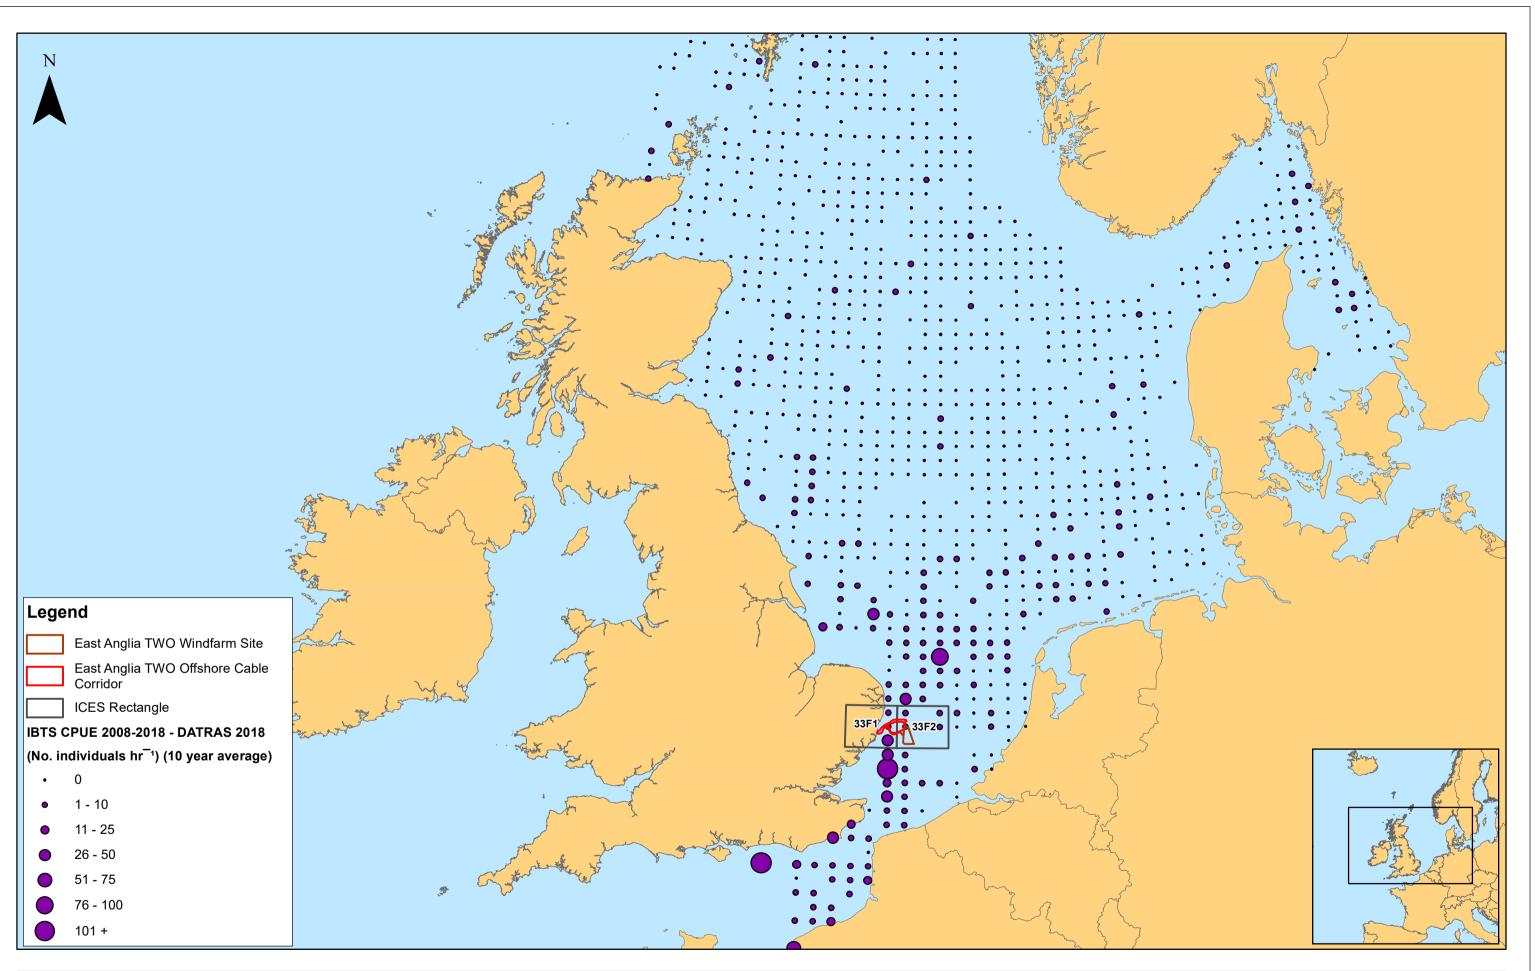

| <b>**</b>     |     |            |    |               |           |                         | 1:5,000,000                                                                                                                                                                                                                                                                                                                                                                                                                                                    | 000 <b></b> Km                                                                                                                                                                                                                 | East Anglia TWO                   | Drg No       | EA2-DEV-DRG-II | IBR-000640 |
|---------------|-----|------------|----|---------------|-----------|-------------------------|----------------------------------------------------------------------------------------------------------------------------------------------------------------------------------------------------------------------------------------------------------------------------------------------------------------------------------------------------------------------------------------------------------------------------------------------------------------|--------------------------------------------------------------------------------------------------------------------------------------------------------------------------------------------------------------------------------|-----------------------------------|--------------|----------------|------------|
|               | 2   | 24/06/2019 | FC | Second Issue. | Prepared: |                         | Average Number (Catch per Standardised Haul)                                                                                                                                                                                                                                                                                                                                                                                                                   | Rev                                                                                                                                                                                                                            | 2                                 | Datum:       |                |            |
| SCOTTISHPOWER |     | 20/05/2019 | FC | First Issue.  | Checked:  | KC Source: © ICES Datal | Source: © ICES Database of<br>This map has been produced                                                                                                                                                                                                                                                                                                                                                                                                       | se of Trawl Surveys (Datras), 2018. © ICES, 2019. Contains OS data © Crown copyright and database right, 2019.<br>Jucad to the latest known information at the time of issue, and has been produced for your information only. | of Thornback Ray from IBTS Survey | Date         | 24/06/19       |            |
| RENEWABLES    | Rev | Date       | Ву | Comment       | Approved: | PP                      | Please consult with the SPK there GIS team be ensure the content is still current before using the information contained on the imap.<br>To the fullest extra premitted by lake we accept on expansibility or lability (whether in contrat, to (flouding negligence) or otherwise in respect of any<br>errors or omissions in the information contained in the map and shall not be liable for any loss, damage or expense caused by such errors or omissions. | (2008 - 2018)                                                                                                                                                                                                                  | Figure                            | Figure 10.27 | Zone 31N       |            |